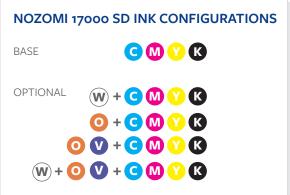

# **Disrupt the status quo** with exceptional print quality at super high speeds

Ready to disrupt marketplace expectations about digital inkjet image quality at super high speeds? The EFI Nozomi SD printers delivers premium quality imaging with CMYK plus optional White, Orange and Violet, a 720-dpi effective resolution, smooth gradients, and brilliant colors for litho-like quality and band-free imaging.

### Premium print quality that wins more jobs

- Optional Orange and Violet expand color gamut to achieve 97% of Pantone<sup>®</sup> library
- Artificial vision system
- Meets the demanding color standards of Fogra, G7 and GRACoL, ensuring color consistency throughout the digital printing process and other printing methods