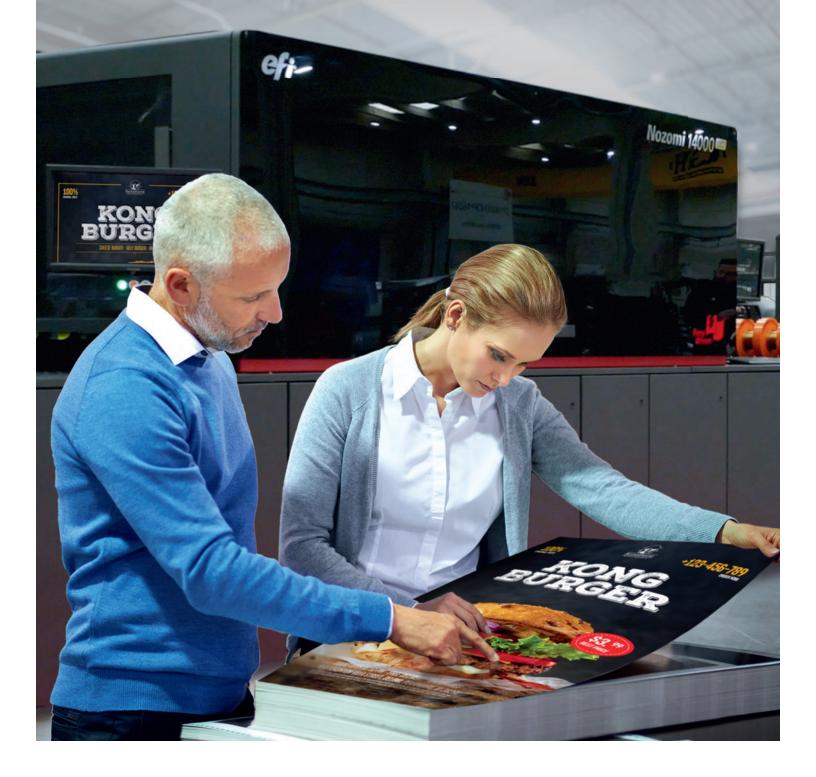

### Boost your growth and profitability

The super-high-speed, high-quality production capabilities of the EFI™ Nozomi SD Series single-pass LED printers are nothing short of disruptive. The 1.4-meter and 1.7-meter-wide printing platforms give you the opportunity to significantly improve your speed to market and increase profitability.

The EFI Nozomi 14000 SD and 17000 SD printers are specifically designed for the sign and display market and print on a wide range of substrates – from polystyrene, foamboard, and Coroplast<sup>®</sup> to folding carton, card stock, and more.

# **Disrupt the status quo** with exceptional print quality at super high speeds

Ready to disrupt marketplace expectations about digital inkjet image quality at super high speeds? The EFI Nozomi SD printers delivers premium quality imaging with CMYK plus optional White, Orange and Violet, a 720-dpi effective resolution, smooth gradients, and brilliant colors for litho-like quality and band-free imaging.