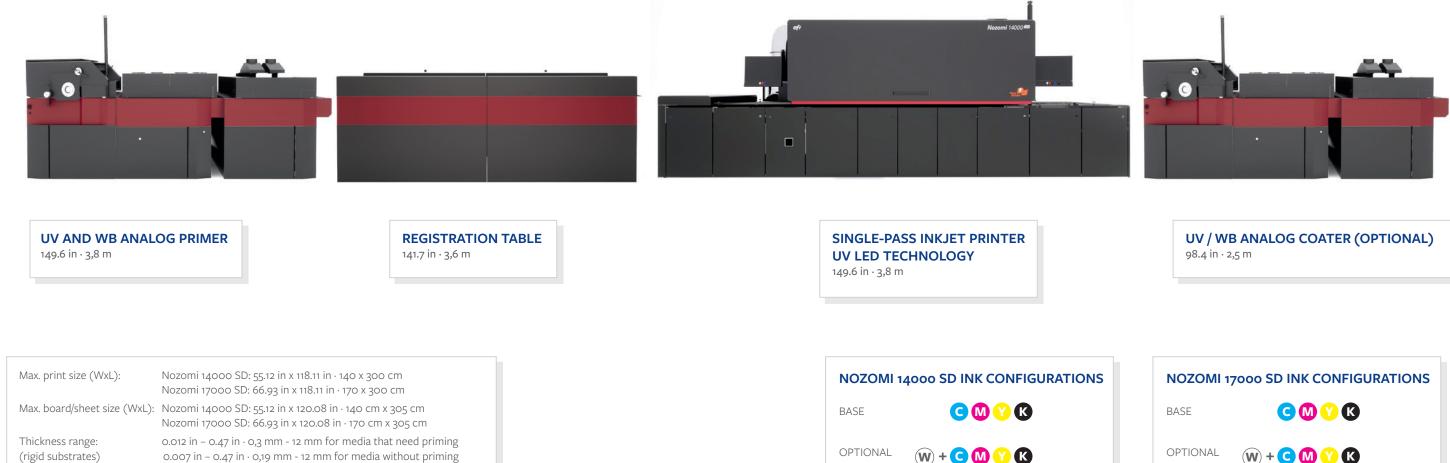

### Modular and flexible, designed to grow as your business grows

O + C M Y K

0.007 in – 0.47 in · 0,19 mm - 12 mm for media without priming (rigid substrates) Up to 196 linear ft/min (60 m/min) Regular productivity: Consult the specifications of the tested materials as well as the recommendations for optimal printing. A scissor lift table (not included) is recommended to assist in the hand feeding of materials,