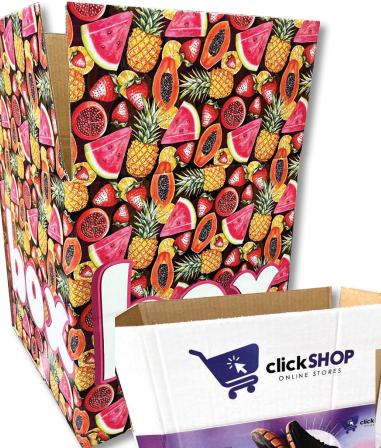

The X5 Nozomi system combines Packsize's award-winning, fully automated X5 On Demand Packaging® system with EFI's industry-leading Nozomi single-pass digital inkjet printer line for corrugated.

Each box can vary in size and design, allowing for enhanced targeting, on box advertising, variable data, and true 1:1 marketing.

- Prints full-colour, high resolution graphics on the entire box area
- Streamlines and enhances packaging production, bringing box design and manufacturing in-house
- Produces cost-effective and sustainable packaging while maintaining reliable machine throughput and performance