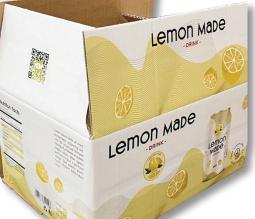

The X5 Nozomi system combines Packsize's award-winning, fully automated X5 On Demand Packaging® system with EFI's industry-leading Nozomi single-pass digital inkjet printer line for corrugated.

Each box can vary in size and design, allowing for enhanced targeting, on box advertising, variable data, and true 1:1 marketing.

- Prints full-colour, high resolution graphics on the entire box area
- Streamlines and enhances packaging production, bringing box design and manufacturing in-house
- Produces cost-effective and sustainable packaging while maintaining reliable machine throughput and performance