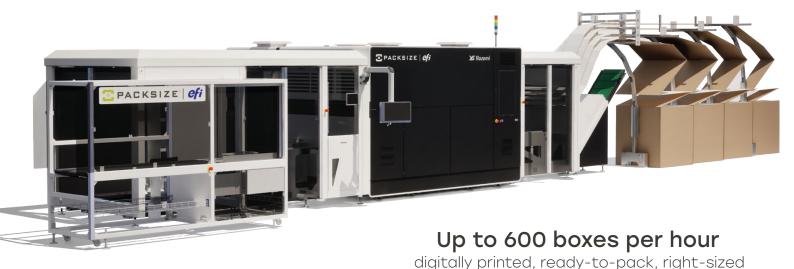

## The World's First Full-colour Erected Box System

The efficient, fully automated Packsize® EFI™ X5® Nozomi system produces full colour, ready-to-pack, right-sized boxes on-demand. The first of its kind, the X5 Nozomi streamlines and enhances sustainable packaging production environments, while providing a more exciting and attractive unboxing experience for the end-user.

The X5 Nozomi system combines Packsize's award-winning, fully automated X5 On Demand Packaging® system with EFI's industry-leading Nozomi single-pass digital inkjet printer line for corrugated.

Each box can vary in size and design, allowing for enhanced targeting, on box advertising, variable data, and true 1:1 marketing.

- Produce a digitally printed, right-sized box in as little as six seconds
- Feed jobs directly from an e-commerce or MIS system into a fully automated system
- Reduce labor with printing, die cutting, folding, and gluing all in line, without operator intervention; one operator can manage multiple machines, only needing to replenish consumables
- Offer a sustainable solution with right-sized boxes, eliminating over production, printing plate waste, and carbon emissions – global warming potential (GWP) reduced by approximately 50% when compared to analog printing technologies
- Match Pantone® and brand colours with CMYKO extended gamut