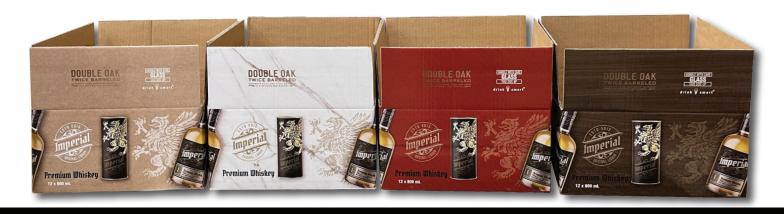

The X5 Nozomi system combines Packsize's award-winning, fully automated X5 On Demand Packaging® system with EFI's industry-leading Nozomi single-pass digital inkjet printer line for corrugated.

Each box can vary in size and design, allowing for enhanced targeting, on box advertising, variable data, and true 1:1 marketing.

- Prints full-colour, high resolution graphics on the entire box area
- Streamlines and enhances packaging production, bringing box design and manufacturing in-house
- Produces cost-effective and sustainable packaging while maintaining reliable machine throughput and performance